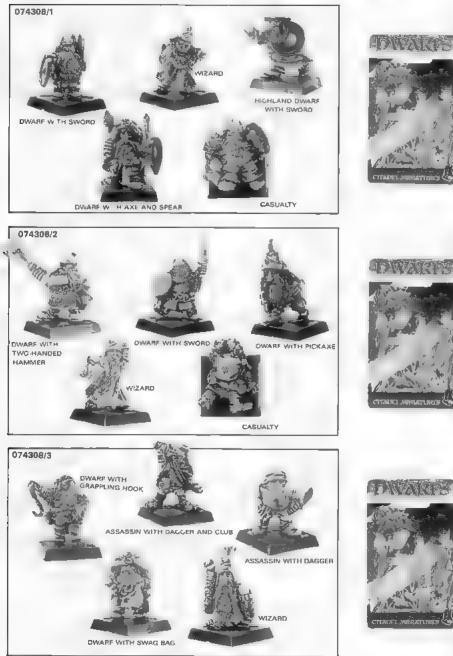

# DWARF WARRIORS

EACH TRADE SLEEVE CONTAINS 2 EACH OF 6 DIFFERENT BLISTERS

Copyright 🗄 1989 Games Workshop Ltd. All rights reserved.

# DWARF WARRIORS

EACH TRADE SLEEVE CONTAINS 2 EACH OF 6 DIFFERENT BLISTERS

JONVAR D

1. 20. 1240

Copyright \_ 1989 Games Workshop Ltd. All rights reserved